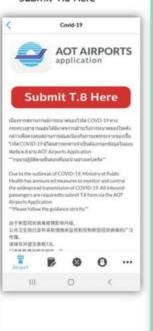

#### **AOT Airport of Thailand Application**

2. อ่านรายละเอียดและเลือก "Submit T.8 Here"