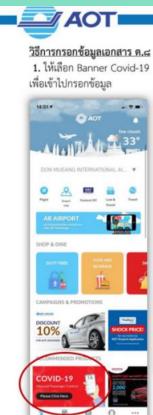

#### **AOT Airport of Thailand Application**

2. อ่านรายละเอียดและเลือก "Submit T.8 Here"