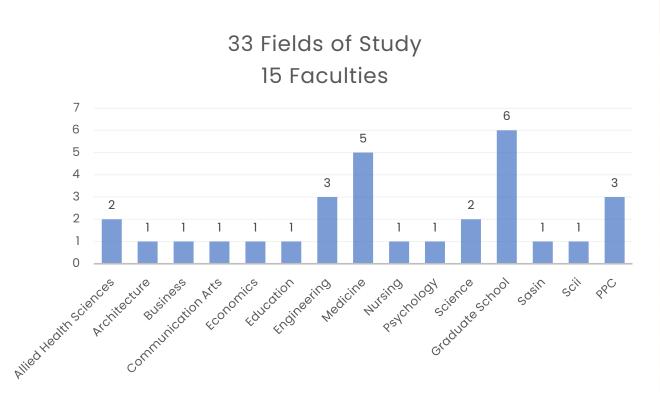

## **Current Participation**

|    | Number of ambassador                    | Staff | Student |
|----|-----------------------------------------|-------|---------|
| 1  | Faculty of Allied Health Sciences       | 1     |         |
| 2  | Faculty of Architecture                 | 1     |         |
| 3  | Faculty of Commerce and Accountancy     |       |         |
| 4  | Faculty of Communication Arts           | 1     | 1       |
| 5  | Faculty of Economics                    | 2     | 2 📩     |
| 6  | Faculty of Education                    |       | 1       |
| 7  | Faculty of Engineering                  | 2     |         |
| 8  | Faculty of Medicine                     | 1     |         |
| 9  | Faculty of Nursing                      |       | 1       |
| 10 | Faculty of Psychology                   | 1     | 1 -     |
| 11 | Faculty of Science                      | 2     | 1       |
| 12 | Graduate School                         | 2     | 3 🖳     |
| 13 | Sasin School of Management              |       | 1       |
| 14 | School of Integrated Innovation         | 1     |         |
| 15 | The Petroleum and Petrochemical College |       | 1       |

**Total** 

14

12